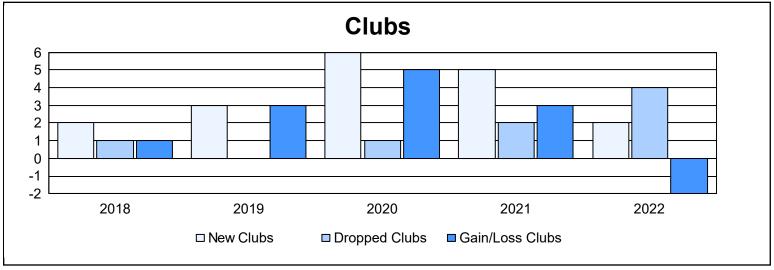

District 124 As of June 2022 Cumulative

| Year      | New<br>Clubs | Dropped<br>Clubs | Gain/<br>Loss<br>Clubs | New<br>Members | Charter<br>Members | Reinstate<br>Members | Transfer<br>Members | Total<br>Member<br>Added | Total<br>Members<br>Dropped | Gain/<br>Loss<br>Members |
|-----------|--------------|------------------|------------------------|----------------|--------------------|----------------------|---------------------|--------------------------|-----------------------------|--------------------------|
| 2017-2018 | 2            | 1                | 1                      | 181            | 75                 | 3                    | 2                   | 261                      | 181                         | 80                       |
| 2018-2019 | 3            | 0                | 3                      | 153            | 83                 | 0                    | 4                   | 240                      | 141                         | 99                       |
| 2019-2020 | 6            | 1                | 5                      | 111            | 156                | 7                    | 2                   | 276                      | 239                         | 37                       |
| 2020-2021 | 5            | 2                | 3                      | 99             | 121                | 6                    | 0                   | 226                      | 193                         | 33                       |
| 2021-2022 | 2            | 4                | -2                     | 151            | 65                 | 7                    | 10                  | 233                      | 239                         | -6                       |
| Average   | 4            | 2                | 2                      | 139            | 100                | 5                    | 4                   | 247                      | 199                         | 49                       |