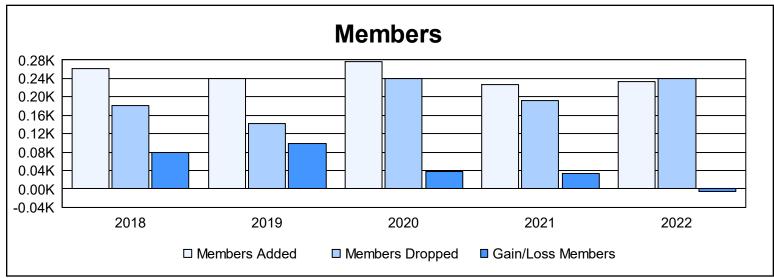

District 124 As of June 2022 Cumulative

| Year      | New<br>Clubs | Dropped<br>Clubs | Gain/<br>Loss<br>Clubs | New<br>Members | Charter<br>Members | Reinstate<br>Members | Transfer<br>Members | Total<br>Member<br>Added | Total<br>Members<br>Dropped | Gain/<br>Loss<br>Members |
|-----------|--------------|------------------|------------------------|----------------|--------------------|----------------------|---------------------|--------------------------|-----------------------------|--------------------------|
| 2017-2018 | 2            | 1                | 1                      | 181            | 75                 | 3                    | 2                   | 261                      | 181                         | 80                       |
| 2018-2019 | 3            | 0                | 3                      | 153            | 83                 | 0                    | 4                   | 240                      | 141                         | 99                       |
| 2019-2020 | 6            | 1                | 5                      | 111            | 156                | 7                    | 2                   | 276                      | 239                         | 37                       |
| 2020-2021 | 5            | 2                | 3                      | 99             | 121                | 6                    | 0                   | 226                      | 193                         | 33                       |
| 2021-2022 | 2            | 4                | -2                     | 151            | 65                 | 7                    | 10                  | 233                      | 239                         | -6                       |
| Average   | 4            | 2                | 2                      | 139            | 100                | 5                    | 4                   | 247                      | 199                         | 49                       |